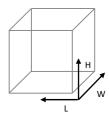

## **TECHNICAL DATA SHEET**

| PERFORMANCE               |         |     | CONTAINER                       |                               |                   |
|---------------------------|---------|-----|---------------------------------|-------------------------------|-------------------|
| VOLTAGE(V):               | 12      | V   | Group:                          | LB3                           | D.GRAY            |
| C20(Ah):                  | 65      | Ah  | Hold Down:                      | B13                           |                   |
| RC(min):                  | 105     | min | Please refer to the catalo      | g or our website for the deta | ails of hold down |
| CCA(A):                   | 650     | EN  | types of the battery container. |                               |                   |
| Vibration:                | V3      |     | COVER                           |                               |                   |
| Endurance:                | E3      |     | Type:                           | Heat Sealed                   | D.GRAY            |
| Water consumption:        | W4      |     | Polarity:                       | L                             |                   |
| Technology:               | Flooded |     | Terminals:                      | Standard                      |                   |
| Grid alloy:               | Ca/Ca   |     | Filter:                         | 2 Filters both sides          |                   |
|                           |         |     |                                 |                               |                   |
|                           |         |     |                                 |                               |                   |
|                           |         |     |                                 |                               |                   |
| WEIGHT AND STD. DIMENSION |         |     | HANDLES                         |                               |                   |
| Battery weight(kg):       | 17,00   |     | Handles:                        | 2 Handle                      |                   |
| Volume acid(l):           | 3,68    |     |                                 | REMARK                        |                   |
| Length(mm):               | 277     |     |                                 |                               |                   |
| Width(mm):                | 174     |     |                                 |                               |                   |
| Height(mm):               | 175     |     |                                 |                               |                   |
| Total Height(mm):         | 175     |     |                                 |                               |                   |
|                           |         |     |                                 |                               |                   |
|                           |         |     |                                 |                               |                   |
|                           |         |     |                                 |                               |                   |
|                           |         |     |                                 |                               |                   |
|                           |         |     |                                 |                               |                   |