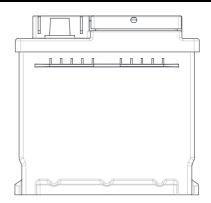

## **TECHNICAL DATA SHEET**

| PERFORMANCE               |         |     | CONTAINER                       |                               |                   |
|---------------------------|---------|-----|---------------------------------|-------------------------------|-------------------|
| VOLTAGE(V):               | 12      | V   | Group:                          | LB3                           | D.GRAY            |
| C20(Ah):                  | 65      | Ah  | Hold Down:                      | B13                           |                   |
| RC(min):                  | 105     | min | Please refer to the catalo      | g or our website for the deta | ails of hold down |
| CCA(A):                   | 650     | EN  | types of the battery container. |                               |                   |
| Vibration:                | V3      |     | COVER                           |                               |                   |
| Endurance:                | E3      |     | Type:                           | Heat Sealed                   | D.GRAY            |
| Water consumption:        | W4      |     | Polarity:                       | L                             |                   |
| Technology:               | Flooded |     | Terminals:                      | Standard                      |                   |
| Grid alloy:               | Ca/Ca   |     | Filter:                         | 2 Filters both sides          |                   |
|                           |         |     |                                 |                               |                   |
|                           |         |     |                                 |                               |                   |
|                           |         |     |                                 |                               |                   |
| WEIGHT AND STD. DIMENSION |         |     | HANDLES                         |                               |                   |
| Battery weight(kg):       | 17,00   |     | Handles:                        | 2 Handle                      |                   |
| Volume acid(l):           | 3,68    |     |                                 | REMARK                        |                   |
| Length(mm):               | 277     |     |                                 |                               |                   |
| Width(mm):                | 174     |     |                                 |                               |                   |
| Height(mm):               | 175     |     |                                 |                               |                   |
| Total Height(mm):         | 175     |     |                                 |                               |                   |
|                           |         |     |                                 |                               |                   |
|                           |         |     |                                 |                               |                   |
|                           |         |     |                                 |                               |                   |
|                           |         |     |                                 |                               |                   |
|                           |         |     |                                 |                               |                   |