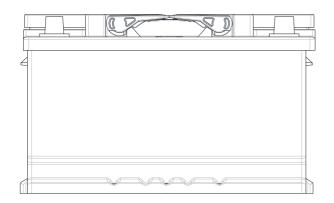

## **TECHNICAL DATA SHEET**

| PERFORMANCE               |         |     | CONTAINER                       |                               |                   |
|---------------------------|---------|-----|---------------------------------|-------------------------------|-------------------|
| VOLTAGE(V):               | 12      | V   | Group:                          | LB3                           | D.GRAY            |
| C20(Ah):                  | 65      | Ah  | Hold Down:                      | B13                           |                   |
| RC(min):                  | 105     | min | Please refer to the catalo      | g or our website for the deta | ails of hold down |
| CCA(A):                   | 650     | EN  | types of the battery container. |                               |                   |
| Vibration:                | V3      |     | COVER                           |                               |                   |
| Endurance:                | E3      |     | Type:                           | Heat Sealed                   | D.GRAY            |
| Water consumption:        | W4      |     | Polarity:                       | L                             |                   |
| Technology:               | Flooded |     | Terminals:                      | Standard                      |                   |
| Grid alloy:               | Ca/Ca   |     | Filter:                         | 2 Filters both sides          |                   |
|                           |         |     |                                 |                               |                   |
|                           |         |     |                                 |                               |                   |
|                           |         |     |                                 |                               |                   |
| WEIGHT AND STD. DIMENSION |         |     | HANDLES                         |                               |                   |
| Battery weight(kg):       | 17,00   |     | Handles:                        | 2 Handle                      |                   |
| Volume acid(l):           | 3,68    |     |                                 | REMARK                        |                   |
| Length(mm):               | 277     |     |                                 |                               |                   |
| Width(mm):                | 174     |     |                                 |                               |                   |
| Height(mm):               | 175     |     |                                 |                               |                   |
| Total Height(mm):         | 175     |     |                                 |                               |                   |
|                           |         |     |                                 |                               |                   |
|                           |         |     |                                 |                               |                   |
|                           |         |     |                                 |                               |                   |
|                           |         |     |                                 |                               |                   |
|                           |         |     |                                 |                               |                   |