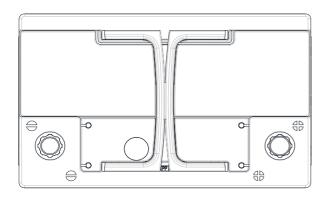

## **TECHNICAL DATA SHEET**

| PERFORMANCE               |         |     | CONTAINER                       |                               |                   |
|---------------------------|---------|-----|---------------------------------|-------------------------------|-------------------|
| VOLTAGE(V):               | 12      | V   | Group:                          | LB3                           | D.GRAY            |
| C20(Ah):                  | 65      | Ah  | Hold Down:                      | B13                           |                   |
| RC(min):                  | 105     | min | Please refer to the catalo      | g or our website for the deta | ails of hold down |
| CCA(A):                   | 650     | EN  | types of the battery container. |                               |                   |
| Vibration:                | V3      |     | COVER                           |                               |                   |
| Endurance:                | E3      |     | Type:                           | Heat Sealed                   | D.GRAY            |
| Water consumption:        | W4      |     | Polarity:                       | L                             |                   |
| Technology:               | Flooded |     | Terminals:                      | Standard                      |                   |
| Grid alloy:               | Ca/Ca   |     | Filter:                         | 2 Filters both sides          |                   |
|                           |         |     |                                 |                               |                   |
|                           |         |     |                                 |                               |                   |
|                           |         |     |                                 |                               |                   |
| WEIGHT AND STD. DIMENSION |         |     | HANDLES                         |                               |                   |
| Battery weight(kg):       | 17,00   |     | Handles:                        | 2 Handle                      |                   |
| Volume acid(l):           | 3,68    |     |                                 | REMARK                        |                   |
| Length(mm):               | 277     |     |                                 |                               |                   |
| Width(mm):                | 174     |     |                                 |                               |                   |
| Height(mm):               | 175     |     |                                 |                               |                   |
| Total Height(mm):         | 175     |     |                                 |                               |                   |
|                           |         |     |                                 |                               |                   |
|                           |         |     |                                 |                               |                   |
|                           |         |     |                                 |                               |                   |
|                           |         |     |                                 |                               |                   |
|                           |         |     |                                 |                               |                   |